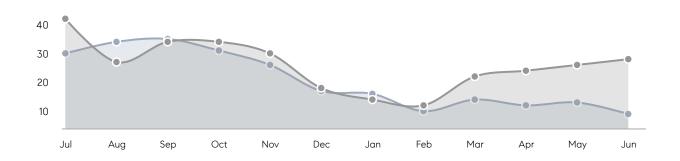

|
|                | % OF ASKING PRICE  | 102%      | 105%      |          |
|                | AVERAGE SOLD PRICE | \$615,219 | \$752,857 | -18%     |
|                | # OF CONTRACTS     | 12        | 15        | -20%     |
|                | NEW LISTINGS       | 12        | 26        | -54%     |
| Condo/Co-op/TH | AVERAGE DOM        | 3         | 10        | -70%     |
|                | % OF ASKING PRICE  | 101%      | 104%      |          |
|                | AVERAGE SOLD PRICE | \$333,333 | \$260,000 | 28%      |
|                | # OF CONTRACTS     | 1         | 0         | 0%       |
|                | NEW LISTINGS       | 1         | 1         | 0%       |
|                |                    |           |           |          |

# Clark

JUNE 2023

### Monthly Inventory





### Contracts By Price Range



### Listings By Price Range



# COMPASS



Compass makes no representations or warranties, express or implied, with respect to future market conditions or prices of residential product at the time the subject property or any competitive property is complete and ready for occupancy or with respect to any report, study, finding, recommendation or other information provided by Compass herein. Moreover, no warranty, express or implied, is made or should be assumed regarding the accuracy, adequacy, completeness, legality, reliability, merchantability or fitness for a particular purpose of any information, in part or whole, contained herein. All material is presented with the understanding that Compass shall not be deemed to provide legal, accounting or other p