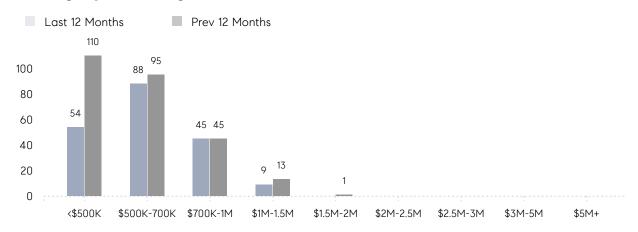

|          |
|                | AVERAGE SOLD PRICE | \$615,219 | \$752,857 | -18%     |
|                | # OF CONTRACTS     | 12        | 15        | -20%     |
|                | NEW LISTINGS       | 12        | 26        | -54%     |
| Condo/Co-op/TH | AVERAGE DOM        | 3         | 10        | -70%     |
|                | % OF ASKING PRICE  | 101%      | 104%      |          |
|                | AVERAGE SOLD PRICE | \$333,333 | \$260,000 | 28%      |
|                | # OF CONTRACTS     | 1         | 0         | 0%       |
|                | NEW LISTINGS       | 1         | 1         | 0%       |
|                |                    |           |           |          |

# Clark

JUNE 2023

### Monthly Inventory





### Contracts By Price Range



### Listings By Price Range



# COMPASS



Compass makes no representations or warranties, express or implied, with respect to future market conditions or prices of residential product at the time the subject property or any competitive property is complete and ready for occupancy or with respect to any report, study, finding, recommendation or other information provided by Compass herein. Moreover, no warranty, express or implied, is made or should be assumed regarding the accuracy, adequacy, completeness, legality, reliability, merchantability or fitness for a particular purpose of any information, in part or whole, contained herein. All material is presented with the understanding that Compass shall not be deemed to provide legal, accounting or other professional services. This is not intended to solicit the purch