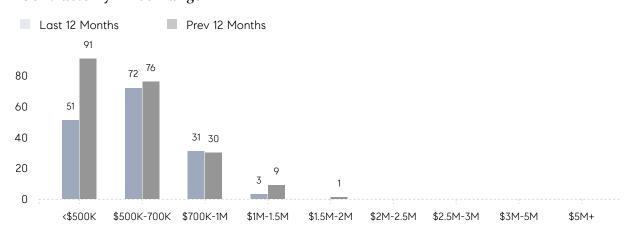

NG PRICE  | 102%      | 105%      |          |
|                | AVERAGE SOLD PRICE | \$615,219 | \$752,857 | -18%     |
|                | # OF CONTRACTS     | 12        | 15        | -20%     |
|                | NEW LISTINGS       | 12        | 26        | -54%     |
| Condo/Co-op/TH | AVERAGE DOM        | 3         | 10        | -70%     |
|                | % OF ASKING PRICE  | 101%      | 104%      |          |
|                | AVERAGE SOLD PRICE | \$333,333 | \$260,000 | 28%      |
|                | # OF CONTRACTS     | 1         | 0         | 0%       |
|                | NEW LISTINGS       | 1         | 1         | 0%       |
|                |                    |           |           |          |

# Clark

JUNE 2023

### Monthly Inventory





### Contracts By Price Range



### Listings By Price Range



# COMPASS



Compass makes no representations or warranties, express or implied, with respect to future market conditions or prices of residential product at the time the subject property or any competitive property is complete and ready for occupancy or with respect to any report, study, finding, recommendation or other information provided by Compass herein. Moreover, no warranty, express or implied, is made or should be assumed regarding the accuracy, adequacy, completeness, legality, reliability, merchantability or fitness for a particular purpose of any information, in part or whole, contained herein. All material is presented with the understanding that Compass shall not be deemed to provide legal, accounting or other professional services. This is no